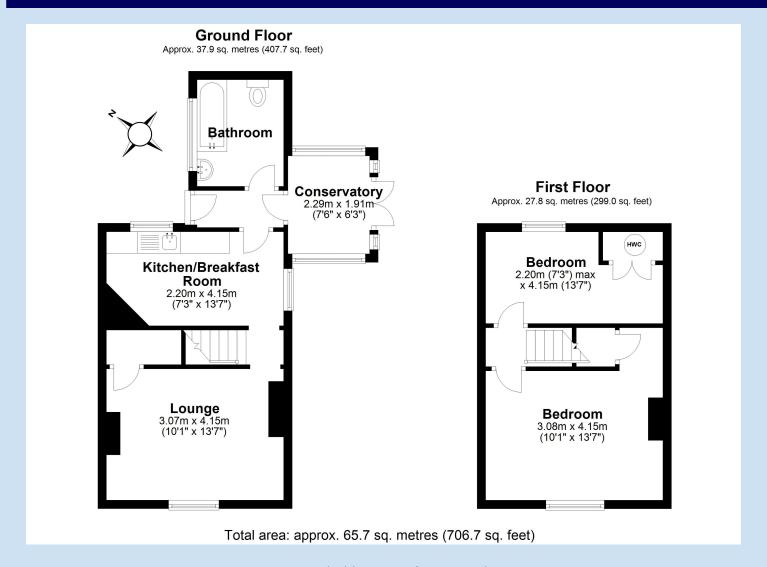

## £175,000 region

This two bedroom detached cottage sits on a large plot and offers the opportunity for renovation or development of the plot. Dawley's many amenities are nearby and the property is a five minute drive to Telford Town Centre and the M54 motorway.